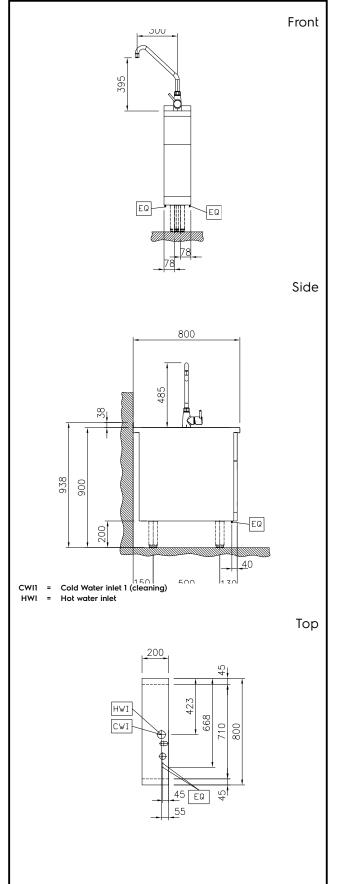

# Modular Cooking Range Line thermaline 80 - Water mixing tap with lever, 1 Side with Backsplash - H=700

| Water:                 |      |  |
|------------------------|------|--|
| Inlet water line size: | 3/4" |  |

Incoming Cold/hot Water line 3/4"

### **Key Information:**

| External dimensions, Width:  | 200 mm |
|------------------------------|--------|
| External dimensions, Depth:  | 800 mm |
| External dimensions, Height: | 700 mm |
| Net weight:                  | 23 kg  |